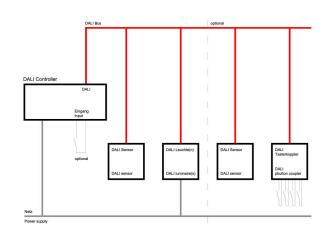

# **LC SYSTEM**

## **CHARACTERISTICS**

| Regiolux Classification      | netlife easy                                                                                                                                                                    |
|------------------------------|---------------------------------------------------------------------------------------------------------------------------------------------------------------------------------|
| Control signal               | DALI                                                                                                                                                                            |
| Number of control gear (max) | 32                                                                                                                                                                              |
| Communication                | Bluetooth                                                                                                                                                                       |
| App name                     | Osram BT Config; Osram BT Control                                                                                                                                               |
| Note                         | up to 4 DALI sensors or DALI push button coupler can also be connected                                                                                                          |
| System extension             | easy01S                                                                                                                                                                         |
| Application                  | Office, Meeting rooms, Corridors,<br>Classrooms, Secondary rooms                                                                                                                |
| Function                     | Motion detection*, Corridor function*,<br>presence detection*, Daylight control*,<br>Tunable white (only with DT8 luminaires),<br>Manual dimming, *only by auxiliary<br>devices |