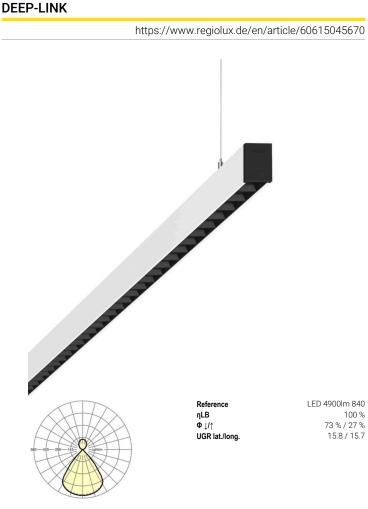

Suspended luminaire/light run feed luminaire - Single micro louvre with 80° lens - direct/indirect distribution

Housing of sheet steel in a delicate square design; black, die-cast aluminium end faces; Housing colour traffic white RAL 9016; Direct/indirect light distribution, direct share by means of 80° LED clear lens with single micro louvre, black, homogeneous indirect share with opal diffuser made of PMMA, for VDU workstations, omnidirectional glare reduction in accordance with the current standard DIN EN 12464-1.

#### LIGHTING TECHNOLOGY

| Placement                          | LED, Colour rendering/Light colour<br>CRI ≥ 80 / 4000K |
|------------------------------------|--------------------------------------------------------|
| Colour tolerance (MacAdam)         | 3SDCM                                                  |
| Photobiological safety (Luminaire) | RG1                                                    |
| Nominal luminous flux              | 4923lm                                                 |
| LED service life                   | 50000h L80/B10 (Tq 25°C)                               |
| Luminaire luminous efficiency      | 142lm/W                                                |
| UGR lat./long.                     | 15.8 / 15.7                                            |