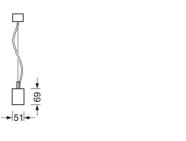

#### **MECHANICS**

| Housing colour         | traffic white RAL 9016                                    |
|------------------------|-----------------------------------------------------------|
| Dimensions (LxWxH/DxH) | 1411mm x 51mm x 69mm                                      |
| Weight (net)           | 3.8kg                                                     |
| Type of installation   | Pendant individual mounting, Pendant light strip mounting |

| Dimensions |         |                                   |
|------------|---------|-----------------------------------|
| L          | 1411 mm | Length                            |
| В          | 51 mm   | Width                             |
| Н          | 69 mm   | Height                            |
| A1         | 1200 mm | Mounting distance single mounting |
| P min      | 150 mm  | Minimum suspension length         |
| P max      | 1900 mm | Maximum suspension length         |