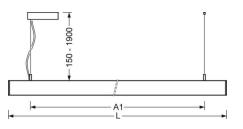

| Dimensions |         |                                   |
|------------|---------|-----------------------------------|
| L          | 1411 mm | Length                            |
| В          | 51 mm   | Width                             |
| Н          | 69 mm   | Height                            |
| A1         | 1200 mm | Mounting distance single mounting |
| P min      | 150 mm  | Minimum suspension length         |
| P max      | 1900 mm | Maximum suspension length         |